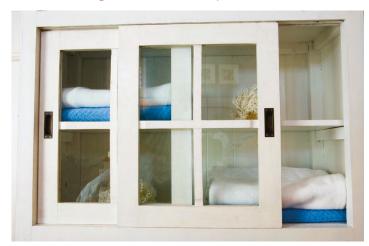

## For sliding wooden cupboard or hatch doors weighing up to 9kg

Slipper is ideally suited for hatches, cupboards and other items made from lightweight wood or chipboard. It supports a maximum door weight of 9kg, a maximum door width of 900mm and door thickness of between 16-30mm. Three kits are available giving a maximum opening width of 1800mm and the unit can easily be top fixed. The nylon sliders and aluminium track combine quiet and effortless operation, an appealing design and simple-to-remove doors for cleaning and decorating. A fittings kit is available for when an additional door is required.