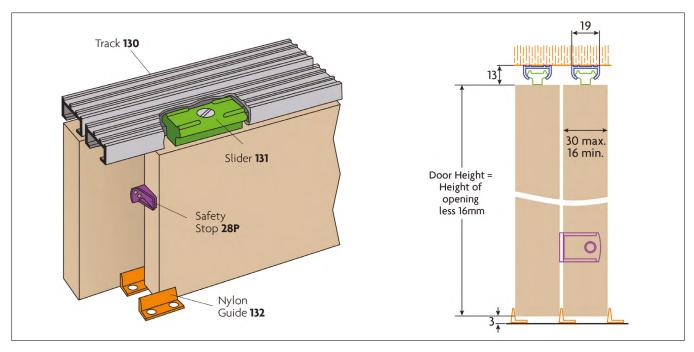

## For sliding wooden cupboard or hatch doors weighing up to 9kg

Slipper is ideally suited for hatches, cupboards and other items made from lightweight wood or chipboard. It supports a maximum door weight of 9kg, a maximum door width of 900mm and door thickness of between 16-30mm. Three kits are available giving a maximum opening width of 1800mm and the unit can easily be top fixed. The nylon sliders and aluminium track combine quiet and effortless operation, an appealing design and simple-to-remove doors for cleaning and decorating. A fittings kit is available for when an additional door is required.

| Product Information |                                                             |              |                     |                    |                         |                     |  |
|---------------------|-------------------------------------------------------------|--------------|---------------------|--------------------|-------------------------|---------------------|--|
| Kit Order Code      | No. of Doors                                                | Track Length | Max. Door<br>Height | Max. Door<br>Width | Door Thickness<br>Range | Max. Door<br>Weight |  |
| SS4                 | 2                                                           | 1200mm       | 1800mm              | 900mm              | 16 - 30mm               | 9kg                 |  |
| SS5                 | 2                                                           | 1500mm       | 1800mm              | 900mm              | 16 - 30mm               | 9kg                 |  |
| SS6                 | 2                                                           | 1800mm       | 1800mm              | 900mm              | 16 - 30mm               | 9kg                 |  |
| SS1                 | Fittings Kit to be used when an additional door is required |              |                     |                    |                         |                     |  |

| Kit Contents                  |            |  |  |  |  |
|-------------------------------|------------|--|--|--|--|
| Component                     | Short Code |  |  |  |  |
| Track (x 2)                   | 130/****   |  |  |  |  |
| Sliders (x 4)                 | 131        |  |  |  |  |
| Stop (x 1)                    | 28P        |  |  |  |  |
| White Plastic Flushpull (x 2) | 26P        |  |  |  |  |
| Nylon Guide (x 4)             | 132        |  |  |  |  |